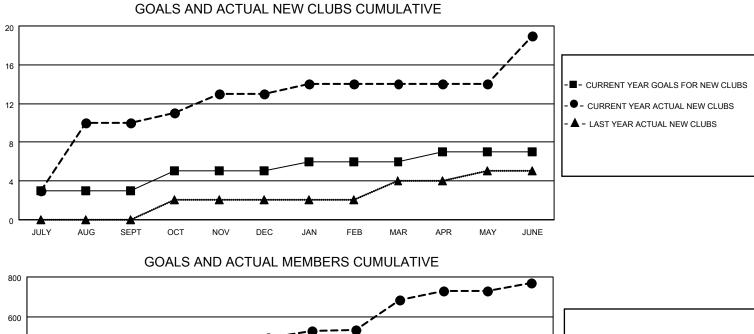

## LOCATION INDIA

District 320 E

Results as of: 6/30/2023

| Clubs                 |               |           |               | Members               |                         |                         |                                                    |
|-----------------------|---------------|-----------|---------------|-----------------------|-------------------------|-------------------------|----------------------------------------------------|
| RESULTS FOR 2022-2023 |               |           |               | RESULTS FOR 2022-2023 |                         |                         |                                                    |
| QUARTER               | NEW CLUB GOAL | NEW CLUBS | DROPPED CLUBS | QUARTER               | IBER GROWTH NET<br>GOAL | MEMBER GROWTH<br>ACTUAL | DROPPED<br>MEMBERS ACTUAL<br>(including transfers) |
| JULY/AUG/SEPT         | 3             | 10        | 0             | JULY/AUG/SEPT         | 100                     | 363                     | 48                                                 |
| OCT/NOV/DEC           | 2             | 3         | 1             | OCT/NOV/DEC           | 100                     | 335                     | 140                                                |
| JAN/FEB/MAR           | 1             | 1         | 1             | JAN/FEB/MAR           | 50                      | 191                     | 3                                                  |
| APR/MAY/JUNE          | 1             | 5         | 3             | APR/MAY/JUNE          | 25                      | 333                     | 231                                                |