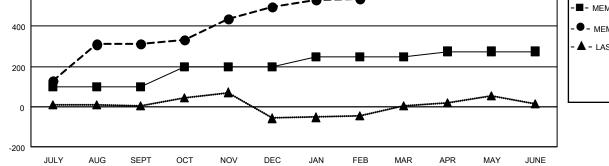

## LOCATION INDIA

District 320 E

Results as of: 6/30/2023

| Clubs                 |               |           |               | Members               |                         |                         |                                                    |
|-----------------------|---------------|-----------|---------------|-----------------------|-------------------------|-------------------------|----------------------------------------------------|
| RESULTS FOR 2022-2023 |               |           |               | RESULTS FOR 2022-2023 |                         |                         |                                                    |
| QUARTER               | NEW CLUB GOAL | NEW CLUBS | DROPPED CLUBS | QUARTER               | IBER GROWTH NET<br>GOAL | MEMBER GROWTH<br>ACTUAL | DROPPED<br>MEMBERS ACTUAL<br>(including transfers) |
| JULY/AUG/SEPT         | 3             | 10        | 0             | JULY/AUG/SEPT         | 100                     | 363                     | 48                                                 |
| OCT/NOV/DEC           | 2             | 3         | 1             | OCT/NOV/DEC           | 100                     | 335                     | 140                                                |
| JAN/FEB/MAR           | 1             | 1         | 1             | JAN/FEB/MAR           | 50                      | 191                     | 3                                                  |
| APR/MAY/JUNE          | 1             | 5         | 3             | APR/MAY/JUNE          | 25                      | 333                     | 231                                                |

| - MEMBER GROWTH NET GOAL          |
|-----------------------------------|
| MEMBER GROWTH ACTUAL              |
| - 🛦 - LAST YEAR MEMBERSHIP ACTUAL |
|                                   |
|                                   |
|                                   |